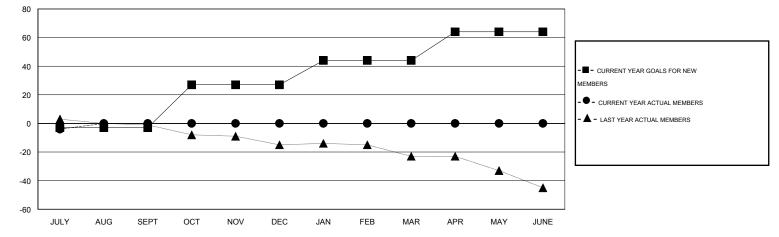

## GMT: JERRY SMITH

| Clubs         |                       |                     |                            |                             | Members       |                       |                                  |                              |                             |  |
|---------------|-----------------------|---------------------|----------------------------|-----------------------------|---------------|-----------------------|----------------------------------|------------------------------|-----------------------------|--|
|               | RESULTS FOR 2014-2015 |                     |                            |                             |               | RESULTS FOR 2014-2015 |                                  |                              |                             |  |
| QUARTER       | NEW CLUB<br>GOAL      | ACTUAL NEW<br>CLUBS | ACTUAL<br>DROPPED<br>CLUBS | ACTUAL NET<br>GAIN/<br>LOSS | QUARTER       | NEW MEMBER<br>GOAL    | ACTUAL TOTAL<br>MEMBERS<br>ADDED | ACTUAL<br>DROPPED<br>MEMBERS | ACTUAL NET<br>GAIN/<br>LOSS |  |
| JULY/AUG/SEPT | 0                     | 0                   | 0                          | 0                           | JULY/AUG/SEPT | -3                    | 3                                | 7                            | -4                          |  |
| OCT/NOV/DEC   | 1                     | 0                   | 0                          | 0                           | OCT/NOV/DEC   | 30                    | 0                                | 0                            | 0                           |  |
| JAN/FEB/MAR   | 0                     | 0                   | 0                          | 0                           | JAN/FEB/MAR   | 17                    | 0                                | 0                            | 0                           |  |
| APR/MAY/JUNE  | 1                     | 0                   | 0                          | 0                           | APR/MAY/JUNE  | 20                    | 0                                | 0                            | 0                           |  |